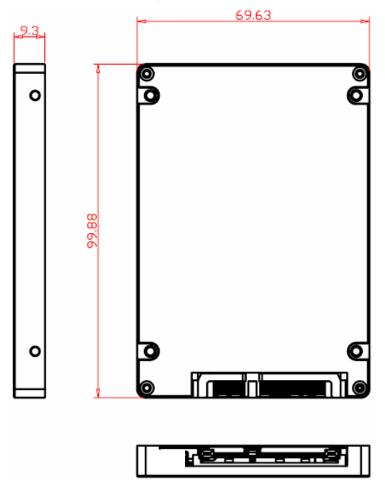

|                   |  |  |  |
| ० अस्य हा भारता होता है             | High reliability based on the invental as 150 feet of the constant of the cons |                   |  |  |  |



## **Physical Dimensions**

2.5inch (99.88mm x 69.63mm x 9.3mm)



## **Revision History**

| Revision | History